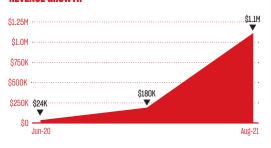

## **REVENUE GROWTH**

GETLATKA.COM

## **COMPANY INFO**

SEO TOOL HITS \$1M REVENUE, 90% YOY GROWTH, DOING \$5M SEED ROUND NOW?

| FOUNDED:     | 2017                                                                                                                                                                                                                                                               |
|--------------|--------------------------------------------------------------------------------------------------------------------------------------------------------------------------------------------------------------------------------------------------------------------|
| WEBSITE:     | wordlift.io                                                                                                                                                                                                                                                        |
| FOUNDER:     | Andrea Volpini                                                                                                                                                                                                                                                     |
| EMAIL:       | andrea.volpini@wordlift.io                                                                                                                                                                                                                                         |
| DESCRIPTION: | Service designed to help you<br>speak Google's native language<br>by converting your content<br>into a format that is easily<br>understood by search engines:<br>structured data. It does so au-<br>tomatically, leveraging Natural<br>Language Processing and Al. |
| ADDRESS:     | Via Giulia 117-120<br>Rome<br>Italy                                                                                                                                                                                                                                |

NOTES AND SOURCES: Latka exclusive interview with founder. Team data enriched by Launchgravity.com with publicly available data spread across the web. Andrea Volpini Founder WordL

20

GETLATKA.COM

| FINANCIAL AND SAAS METRICS         |              |
|------------------------------------|--------------|
| Current Revenue                    | \$1,100,000  |
| Revenue Per Employee               | \$55,000     |
| Customers                          | 705          |
| Total Headcount                    | 20           |
| Average Revenue Per User Per Month | \$123        |
| Monthly Profit                     | \$20,000     |
| Gross Annual Churn                 | 6%           |
| Net Revenue Retention              | 98%          |
| Customer Acquisition Cost          | \$200        |
| Total Funding                      | Bootstrapped |